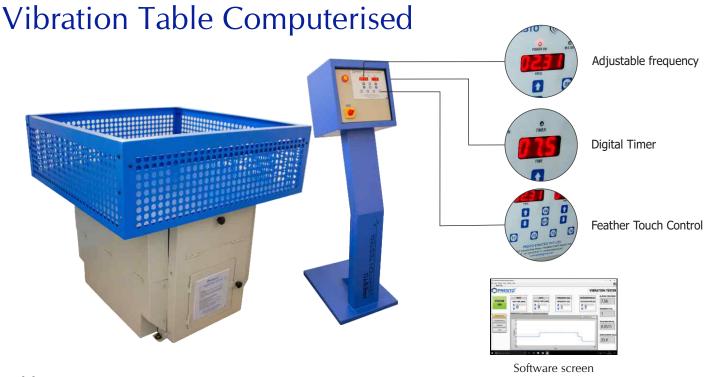

### Model No. PVT-100

**Vibration Table** is a consistent tool for checking road worthiness of packages. It simulates the vibrations and jolts subjected to various packages and products during handling and transportation. PRESTO Vibration Table is manufactured under various Test Standards ASTM D999, TAPPI T-17, IS 7028(part II).

Available in Electro-mechanical, Pneumatic and Electromagnetic models also

- Digital LED Display
- Highly accurate test results under various frequency settings
- Digital Timer for setting test run time
- Sample Slippage protection by rail on all sides
- Strong base plate with rugged structure
- Adjustable Frequency
- Feather Touch Controls
  - Short key feature available

The damage caused by repetitive movement of the objects is replicated by the Vibration Table. User can set frequency and time and examine the damage caused by visual inspection on completion of test.