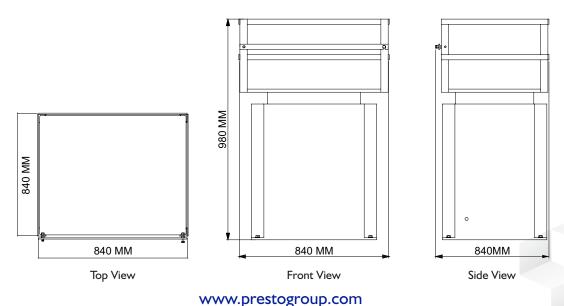

#### **Highlights:**

| Safety     | Rail on all sides                                                                                                        |
|------------|--------------------------------------------------------------------------------------------------------------------------|
| Material   | Mild Steel                                                                                                               |
| Finish     | Powder coated Havel Gray & Blue<br>combination finish and bright chrome /<br>zinc plating for corrosion resistant finish |
| Dimensions | 840 x 840 x 980mm                                                                                                        |